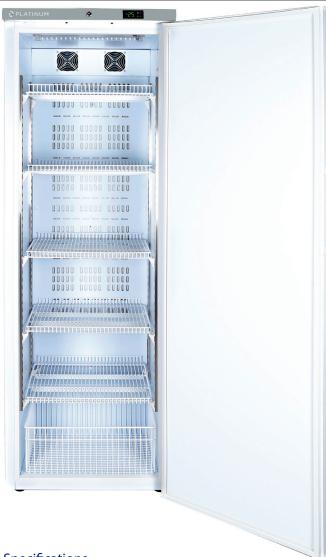

# Solid or Glass Door Options

Most models come with solid or glass door options enabling you to select the format which best suits your requirements.

#### Wire Shelves

Enables optimum air flow inside the unit.